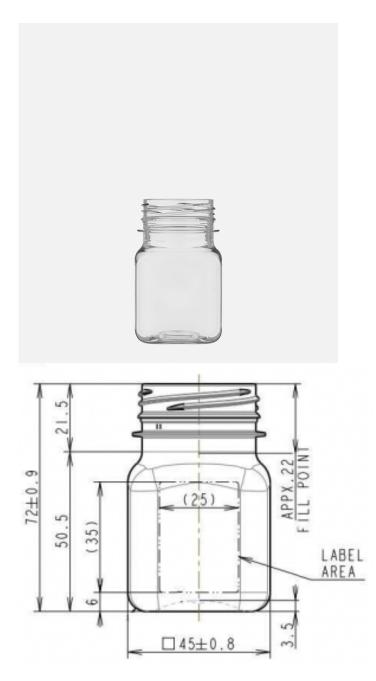

### **General info**

| Item no. (SKU):    | LS1042013102 |
|--------------------|--------------|
| Family / Range:    | Bella        |
| Capacity:          | 80ml         |
| Neck:              | 38mm 3-Start |
| Weight:            | 14           |
| Shape:             | Square       |
| Material:          | PET          |
| Colour:            |              |
| Print Areas:       | N/A          |
| Country of Origin: | Lithuania    |